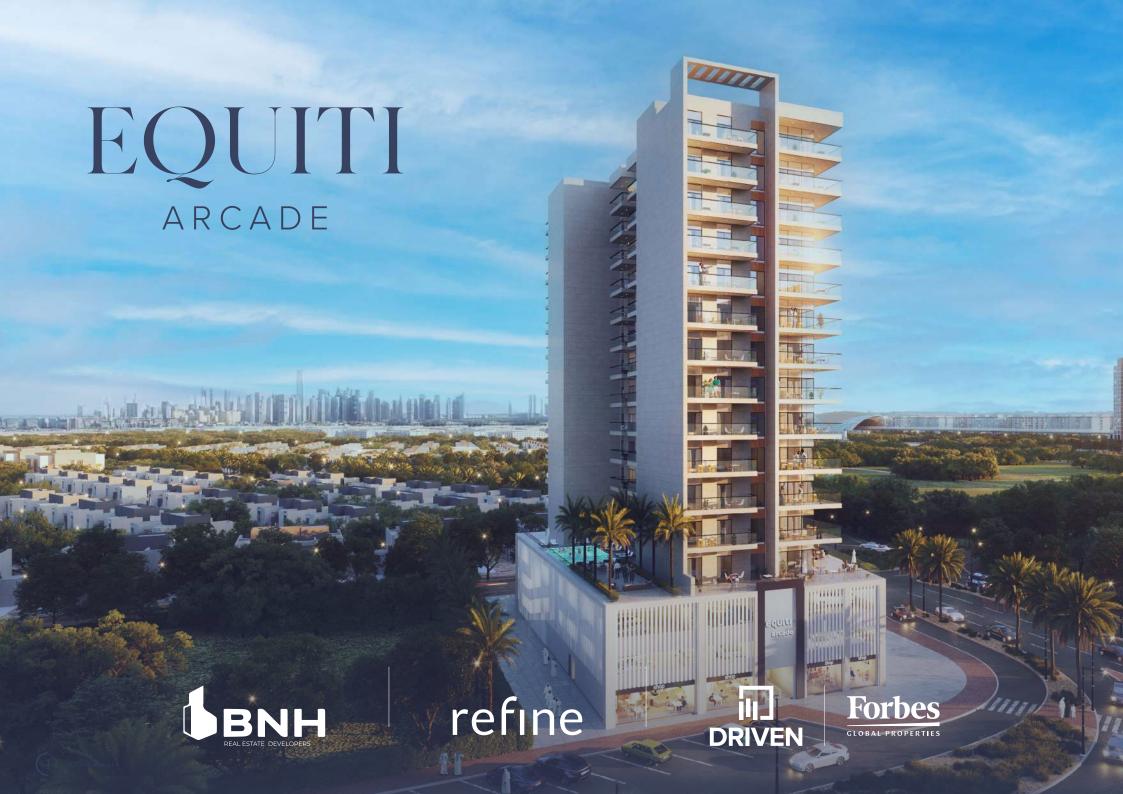

## Modern Living in a Serene Community

Equiti Arcade at Al Furjan offers modern apartments in Dubai for urban living at its finest and most convenient. These apartments are in a progressive locality where everything you need is at your doorstep. These include metro stations, shopping malls, entertainment facilities and more. Apart from this, as the area is away from the hustle and bustle of the city, it also offers high levels of serenity. The project has amenities like gym, steam, swimming pool, with connected kids swimming pool, 3 elevators, 6 retails units and covered car parking for your convenience.

- Freehold apartments in Dubai
- Boasting a modern architectural design
- B+G+2P+13+rooftop
- 1BR, 2BR & 3BR units
- 6 retail units
- 1st-floor units include a large terrace
- Offering views of the beautiful community
- Developed by reputable and reliable BNH Real Estate Developers

#### Curated Locality For Every Need

Equiti Arcade is in the Al Furjan area and is a progressive and sought-after locality in Dubai. Al Furjan is the choice of those looking for affordability and wishing to have a serene and convenient lifestyle. The location is a handy address in which you can find everything you need in the vicinity. Be it a shopping mall or transportation facilities and Dubai attractions. Located next to Discovery Gardens, Al Furjan is a family-oriented community with a well-connected location.