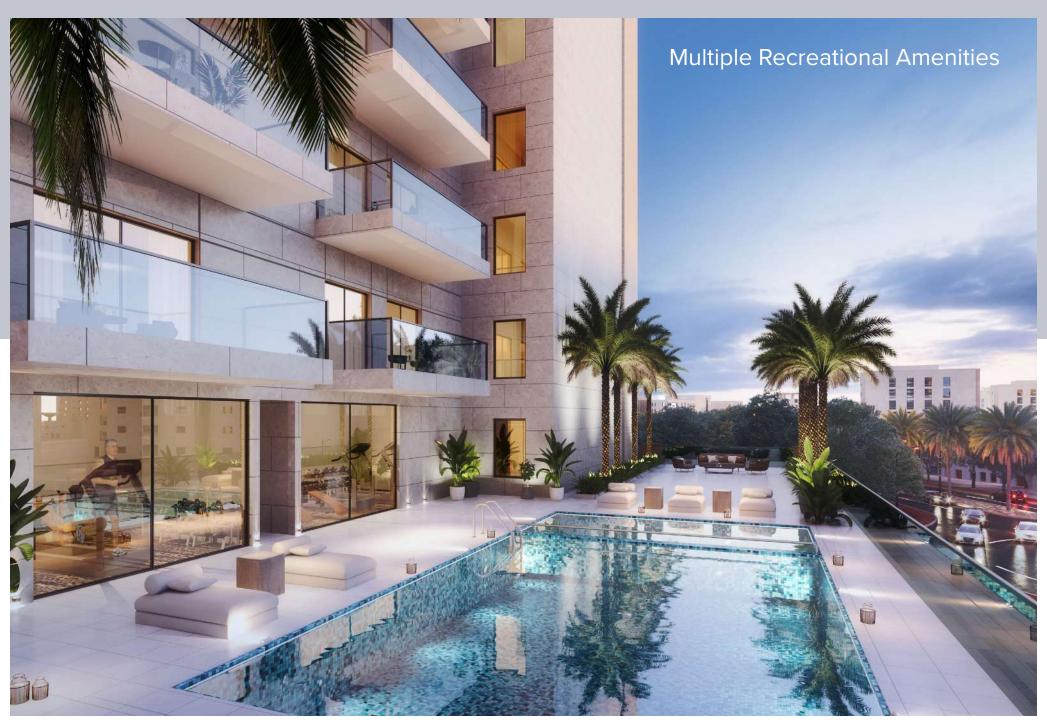

## Modern Living in a Serene Community

Equiti Arcade at Al Furjan offers modern apartments in Dubai for urban living at its finest and most convenient. These apartments are in a progressive locality where everything you need is at your doorstep. These include metro stations, shopping malls, entertainment facilities and more. Apart from this, as the area is away from the hustle and bustle of the city, it also offers high levels of serenity. The project has amenities like gym, steam, swimming pool, with connected kids swimming pool, 3 elevators, 6 retails units and covered car parking for your convenience.

### Experience Quality Amenities Everyday

The apartments in Equiti Arcade at Al Furjan leave you with all the benefits and potential that the project and the community offer. Here are some of the features and benefits of owning or living in these properties:

#### **AMENITIES**

Swimming Pool

Covered Parking

24/7 CCTV

Gym

Steam

**Retail Units** 

BNH Property Real Estate Development and Management is an urban real estate investment and management firm established in the UAE under its founder and CEO and Mr. Muhammad Nasir Muhammad Iqbal partnering with Mr. Muhammad Bilal Muhammad Nasir. BNH focuses on high-growth potential projects in the real-estate sector. The company had already built an excellent reputation for trust and dedication in the UAE when it successfully launched its signature project, Silicon Information Technology Tower, Dubai, UAE. SIT Tower is one of the most valuable and admired real estate developments in Dubai Silicon Oasis. The tower benefits from a prime location, design, facilities, and unsurpassed floor space spread over 25 floors, all of which create an excellent atmosphere for all your business needs. The company is accelerating forward with its ongoing projects at International City Phase-2 and Al Furjan.