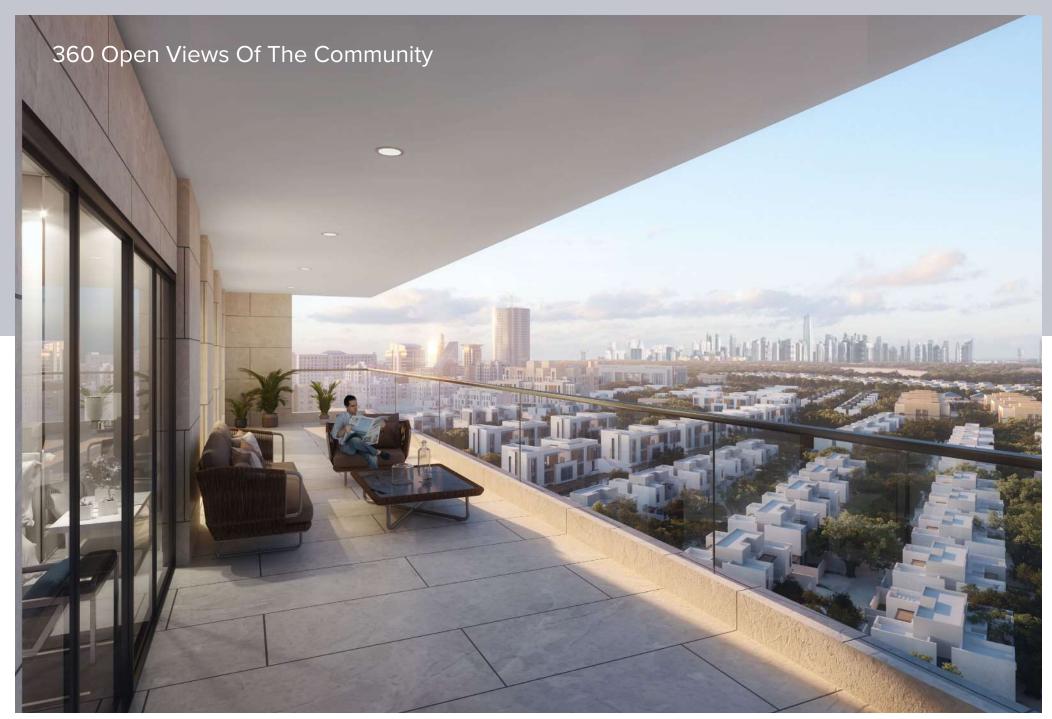

- Freehold apartments in Dubai
- Boasting a modern architectural design
- B+G+2P+13+rooftop
- 1BR, 2BR & 3BR units
- 6 retail units
- 1st-floor units include a large terrace
- Offering views of the beautiful community
- Developed by reputable and reliable BNH Real Estate Developers