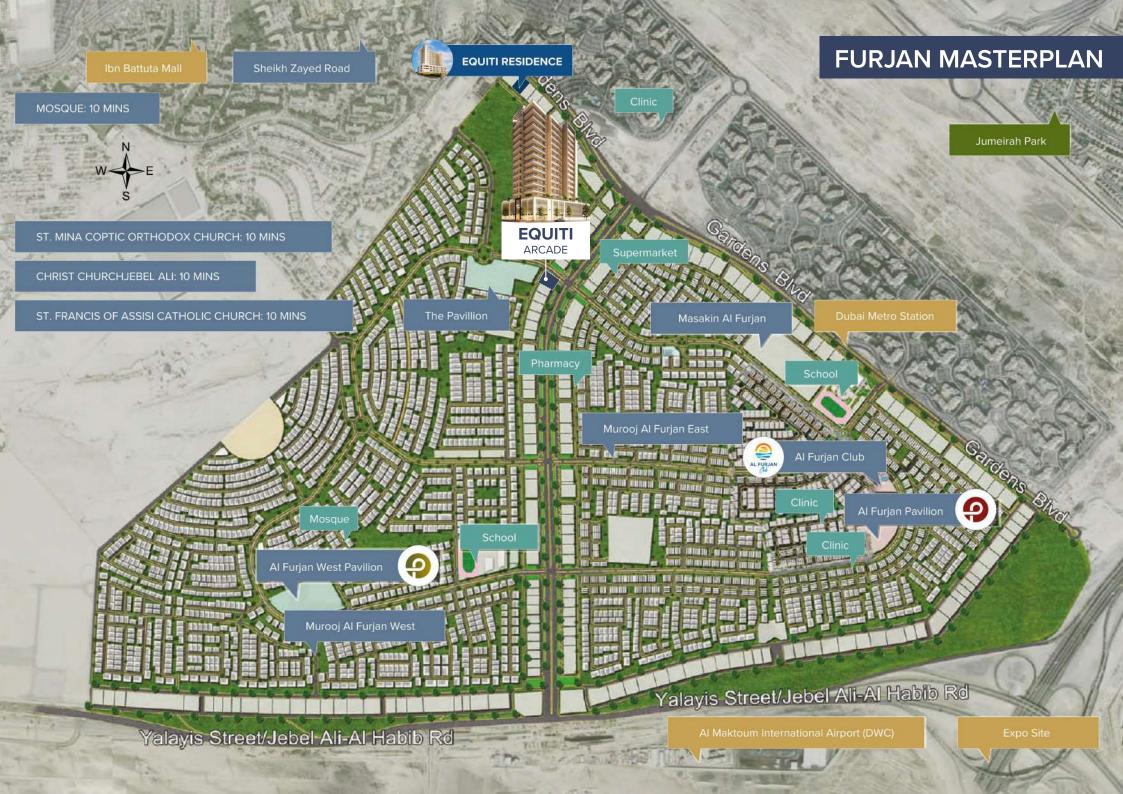

#### Curated Locality For Every Need

Equiti Arcade is in the Al Furjan area and is a progressive and sought-after locality in Dubai. Al Furjan is the choice of those looking for affordability and wishing to have a serene and convenient lifestyle. The location is a handy address in which you can find everything you need in the vicinity. Be it a shopping mall or transportation facilities and Dubai attractions. Located next to Discovery Gardens, Al Furjan is a family-oriented community with a well-connected location.

#### Metro at your Doorstep

Furjan is one of the best areas for non-drivers in Dubai. Various metro stations are located near Equiti Arcade. For example, the Gardens Metro Station is 6-minutes away, the Al Furjan Metro Station is at a 4-minute distance from Equiti Arcade while Discovery Gardens Metro Station is only 1 minute away.

#### Neighborhood And Location

 $\Box$ 1 Minute to Discovery Garden Metro

串 3 Minutes to Sheikh Zayed Road

5 Minutes to Ibn Battuta Mall

15 Minutes to Expo 2020

<u>ح</u> 20 Minutes to Al Maktoum International Airport