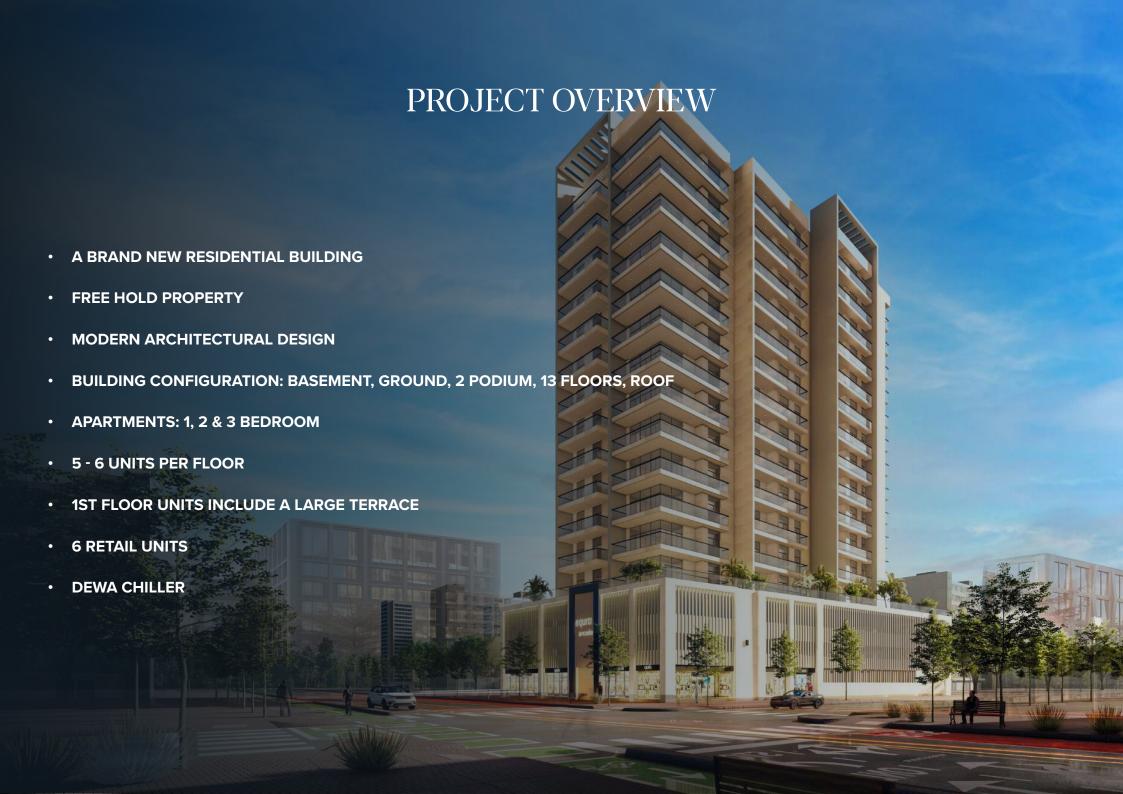

- Freehold apartments in Dubai
- Boasting a modern architectural design
- B+G+2P+13+rooftop
- 1BR, 2BR & 3BR units
- 6 retail units
- 1st-floor units include a large terrace
- Offering views of the beautiful community
- Developed by reputable and reliable BNH Real Estate Developers